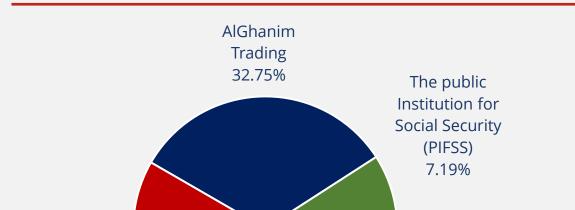

## SHAREHOLDER INFORMATION AS OF 31 MARCH 2025

| Ticker                  | GBK (Boursa Kuwait) |
|-------------------------|---------------------|
| ISIN                    | KW0EQ0100028        |
| Number of Shares Issued | 3,802,502,099       |